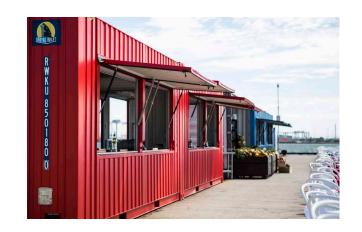

#### **20FT EVENT KIOSK**

The 20ft (6m) Event Kiosk is a high cube container complete with a full length servery bench with overhead awning, roller doors in rear wall and end walls, single entry door with lockbox, optional clear roller shutters over awning (for ticket sales), hand basin, six double electrical outlets, three internal lights, extraction fan and air conditioning.

Manufactured in left and right handed units, allowing two units to be placed end to end to create a 40ft (12m) unit

#### **External**

Length 6.06m Width 2.44m Height 2.90m Weight 2,860kg

#### Internal

Length 5.83m Width 2.20m Height 2.60m

0800 266 824

royalwolf.co.nz

YOU CAN DO ANYTHING IN A ROYAL WOLF