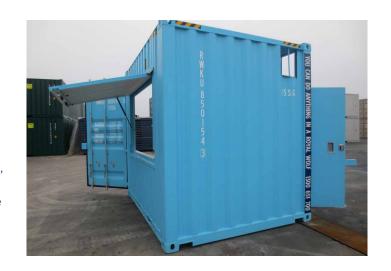

#### **20FT EVENT KIOSK**

The 20ft (6m) Event Kiosk is a high cube container complete with a full length servery bench with overhead awning, roller doors in rear wall and end walls, single entry door with lockbox, optional clear roller shutters over awning (for ticket sales), hand basin, six double electrical outlets, three internal lights, extraction fan and air conditioning.

Manufactured in left and right handed units, allowing two units to be placed end to end to create a 40ft (12m) unit

#### **External**

Length 6.06m Width 2.44m Height 2.90m Weight 2,860kg

#### Internal

Length 5.83m Width 2.20m Height 2.60m

0800 266 824

royalwolf.co.nz

YOU CAN DO ANYTHING IN A ROYAL WOLF