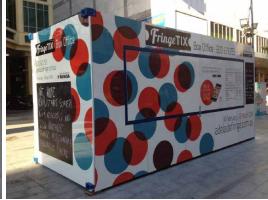

The event kiosk can be utilised at expos and exhibitions, as retail outlets to sell products or to facilitate services. Ideal at music festivals and product launches for mobile bars and catering.

#### **20FT EVENT KIOSK**

The 20ft (6m) Event Kiosk is a high cube container complete with a full length servery bench with overhead awning, roller doors in rear wall and end walls, single entry door with lockbox, optional clear roller shutters over awning (for ticket sales), hand basin, six double electrical outlets, three internal lights, extraction fan and air conditioning.