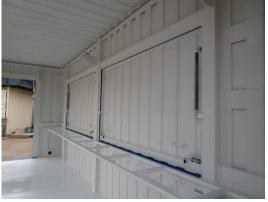

#### **10FT EVENT KIOSK**

The Event Kiosk is a 10ft (3m) high cube container, fully insulated, complete with a servery and external overhead awning, folding bench/desk, optional clear roller shutter over servery (for ticket sales), single entry door with lockbox, sliding window with security mesh, full size container door access is retained, four double electrical outlets, data, internal lighting, air conditioning and commercial vinyl floor covering.

#### External

Length 2.99m Width 2.44m Height 2.90m Weight 2.000kg

#### Internal

Length 2.74m Width 2.28m Height 2.60m