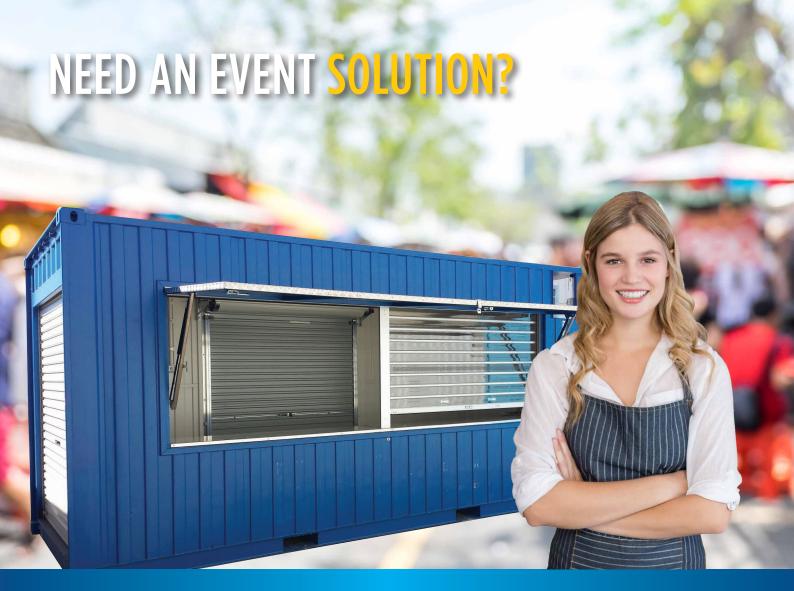

### **DURABLE, SAFE, SECURE AND PORTABLE!**

The Royal Wolf 10ft (3m) and 20ft (6m) event kiosks are the smart way to bring that extra dimension to your sales and customer service business. The event/pop-up containers are ideal as they are portable and available for short or long term hire.

#### **10FT EVENT KIOSK**

The Event Kiosk is a 10ft (3m) high cube container, fully insulated, complete with a servery and external overhead awning, folding bench/desk, optional clear roller shutter over servery (for ticket sales), single entry door with lockbox, sliding window with security mesh, full size container door access is retained, four double electrical outlets, data, internal lighting, air conditioning and commercial vinyl floor covering.

#### External

Length 2.99m Width 2.44m Height 2.90m Weight 2.000kg

#### Internal

Length 2.74m Width 2.28m Height 2.60m